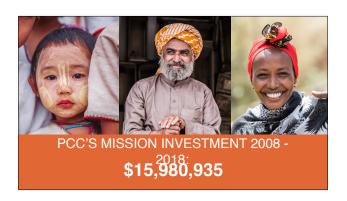

| $\infty$            | LAUNCH 2002 |                  |                           |                         |                    |
|---------------------|-------------|------------------|---------------------------|-------------------------|--------------------|
| $\leftarrow$        | REGION      |                  |                           |                         |                    |
| 0                   | ETHIOPIA    | 4,173            | 2,943,130                 | 362,025                 | 82,428             |
| $\Box$              | LAUNCH 2013 |                  |                           |                         |                    |
| - <u>iii</u>        | REGION      | CHURCHES PLANTED | HEARD GOSPEL              | NEW CONVERTS            | BAPTISMS           |
| <u> </u>            | SOUTH SUDAN | 336              | 322,307                   | 168,721                 | 1,145              |
| PORT   DE           | LAUNCH 2013 |                  |                           |                         |                    |
| $\leq \overline{a}$ | REGION      | CHURCHES PLANTED | HEARD GOSPEL              |                         | BAPTISMS           |
| 7 2                 | UGANDA      | 83               | 236,314                   | 53,906                  | 7,067              |
| 실                   | LAUNCH 2018 |                  |                           |                         |                    |
| <u> </u>            | REGION      | CHURCHES PLANTED | HEARD GOSPEL              | NEW CONVERTS            | BAPTISMS           |
|                     | MYANMAR     | 29               | 680                       | 287                     | 3                  |
| <b>#</b>            |             |                  | 3,502,431<br>HEARD GOSPEL | 584,939<br>NEW CONVERTS | 90,643<br>BAPTISMS |